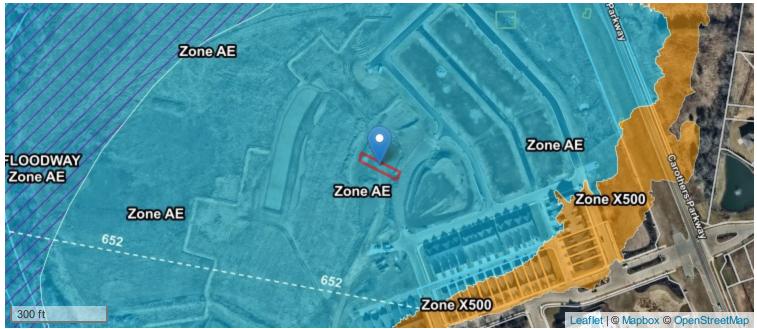

## FLOOD ZONE DETERMINATION SUPPLEMENTAL REPORT

| ATION | Street Address | 6031 STARBOARD LN, FRANKLIN, TN 37064-2357 |                    |                        |  |  |  |
|-------|----------------|--------------------------------------------|--------------------|------------------------|--|--|--|
|       | County Name    | WILLIAMSON                                 |                    |                        |  |  |  |
|       | Community Name | FRANKLIN, CITY OF                          |                    |                        |  |  |  |
|       | Lat, Long      | 35.883777, -86.820698                      |                    |                        |  |  |  |
|       | APN            | 106C G 03200                               | FIPS / MSA / Tract | 47187 / 34980 / 510.02 |  |  |  |

| ANDAF | Flood Zone        | AE            | MASSIVE | Next Nearest Flood Zone       | X500 (463 ft)       |
|-------|-------------------|---------------|---------|-------------------------------|---------------------|
|       | Comm No.          | 470206        |         | Base Flood Elevation (BFE)    | 652 Feet            |
|       | Map Number        | 47187C0214G   |         | BFE Conversion                | +0.05 ft for NGVD29 |
|       | Map Datum         | NAVD88        |         | Estimated Ground Elevation    | 646 ft NAVD88       |
|       | Map Date          | 12/22/2016    |         | Elevation Certificate On-File | No                  |
|       | Initial FIRM Date | 07/02/1980    |         | Policies in Force             | 567                 |
|       | Entry Date        | 07/02/1980    |         | Historic Flood Loss Claims    | \$7,434,863         |
|       | CBRS / OPA        | No            |         | Distance to Fresh Water       | 776 ft              |
|       | LOMC              | No            |         | Distance to Salt Water        | n/a                 |
|       | NFIP Program      | PARTICIPATING |         | NFIP Discount                 | 10%                 |

PRIOR COMMUNITY-PANEL, DATE, ZONE: 470204-0214F, 09/29/2006, Zone AE

*Copyright MassiveCert, Inc. All Rights Reserved. This is not a guaranteed flood hazard determination, is not a substitute for an elevation certificate, and it cannot be used to acquire a Letter of Map Amendment. For flood hazard determination disputes, note the determination number and visit the MassiveCert online dispute resolution center at https://determinations.massivecert.com/service-dispute.html.*